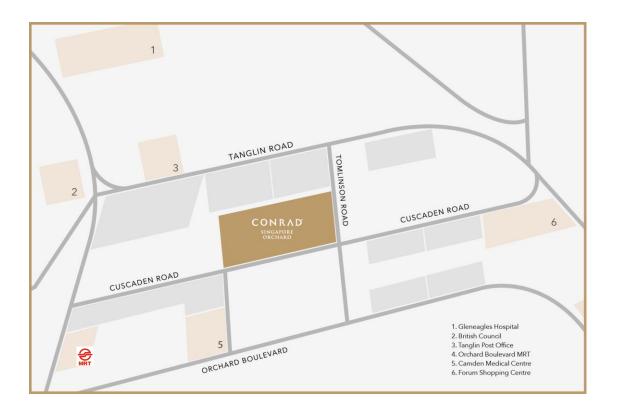

- Located at in the city's most select area, central to the business district, the tranquil UNESCO World Heritage Site Singapore Botanic Gardens, minutes' walk away from Orchard Road, the golden mile of shopping and entertainment in the city
- Nearest MRT station is Orchard Boulevard MRT
- The hotel is built around a sun-filled atrium that ascends through the building's 12storey interior. This natural daylight provides a warm welcoming as your guests enter to our hotel
- The unique and bold design of the hotel's architecture which provides many good photo spots such as our iconic spiral staircase, bubble lift, and Rain Shower Sculpture.