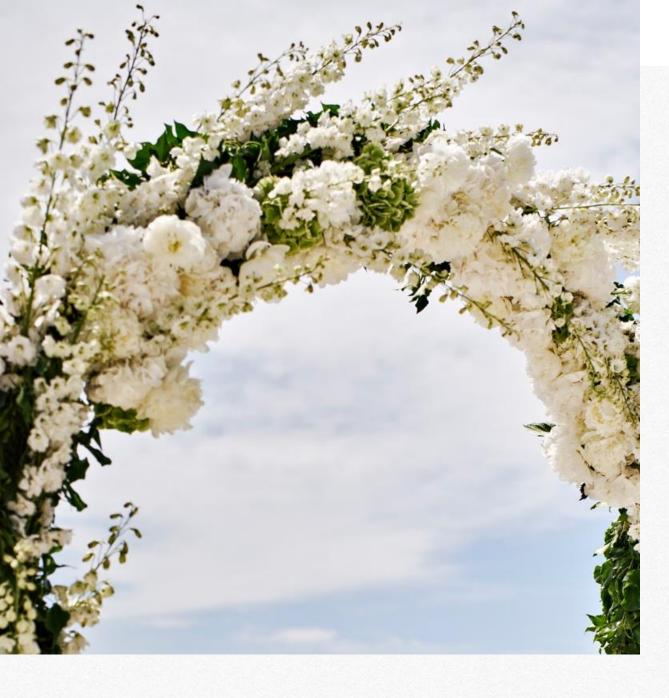

## A THEME THAT IS UNIQUELY YOURS

Create a theme that is custom-tailored, unique and personalized to you with all fresh flowers which provides a romantic and natural feel.

# A THEME THAT IS UNIQUELY YOURS

Create a theme that is custom-tailored, unique and personalized to you with all fresh flowers which provides a romantic and natural feel.