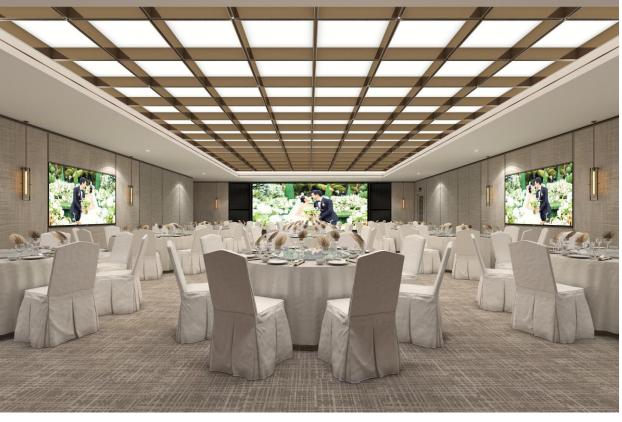

# denue

- Four wedding venues that caters anywhere from 120 to 500 guests
- Newly refurbished with a contemporary modern look
- Equipped with the latest technology and built-in LED walls in all wedding venues. Perfect opportunity to customize your own stage background with your own photos and animations

# ROYAL PAVILION BALLROOM

Capacity of 250 to 500 persons

# TANGLIN ROOM Capacity of 150 to 200 persons

# Capacity of 120 to 160 persons

# Capacity of 120 to 140 persons