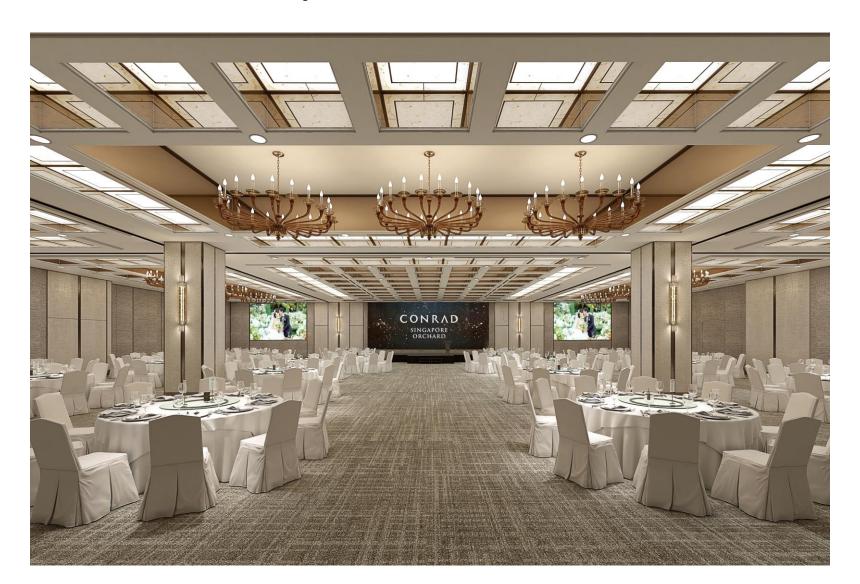

# denue

- Four wedding venues that caters anywhere from 120 to 500 guests
- Newly refurbished with a contemporary modern look
- Equipped with the latest technology and built-in LED walls in all wedding venues. Perfect opportunity to customize your own stage background with your own photos and animations

# ROYAL PAVILION BALLROOM

Capacity of 250 to 500 persons