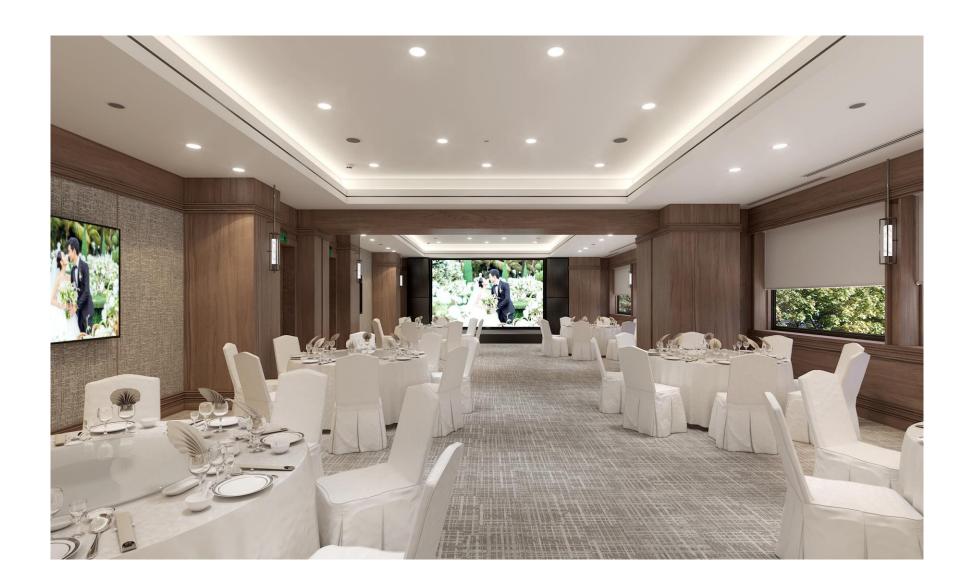

# denue

- Four wedding venues that caters anywhere from 120 to 500 guests
- Newly refurbished with a contemporary modern look
- Equipped with the latest technology and built-in LED walls in all wedding venues. Perfect opportunity to customize your own stage background with your own photos and animations

#### **PATERSON ROOM**

# Capacity of 120 to 140 persons