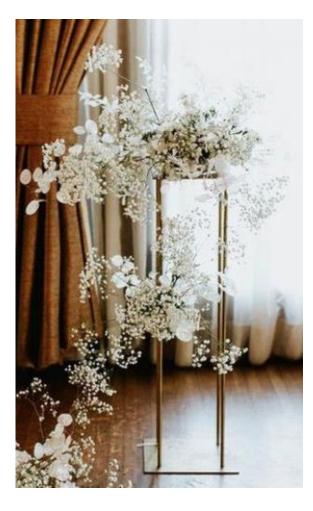

## A THEME THAT IS UNIQUELY YOURS

Create a theme that is custom-tailored, unique and personalized to you with all fresh flowers which provides a romantic and natural feel.

# A THEME THAT IS UNIQUELY YOURS

Create a theme that is custom-tailored, unique and personalized to you with all fresh flowers which provides a romantic and natural feel.