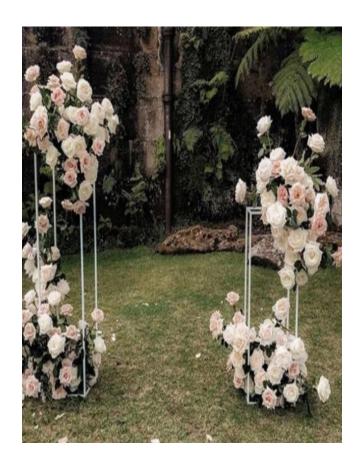

## A THEME THAT IS UNIQUELY YOURS

Create a theme that is custom-tailored, unique and personalized to you with all fresh flowers which provides a romantic and natural feel.

# A THEME THAT IS UNIQUELY YOURS

Create a theme that is custom-tailored, unique and personalized to you with all fresh flowers which provides a romantic and natural feel.