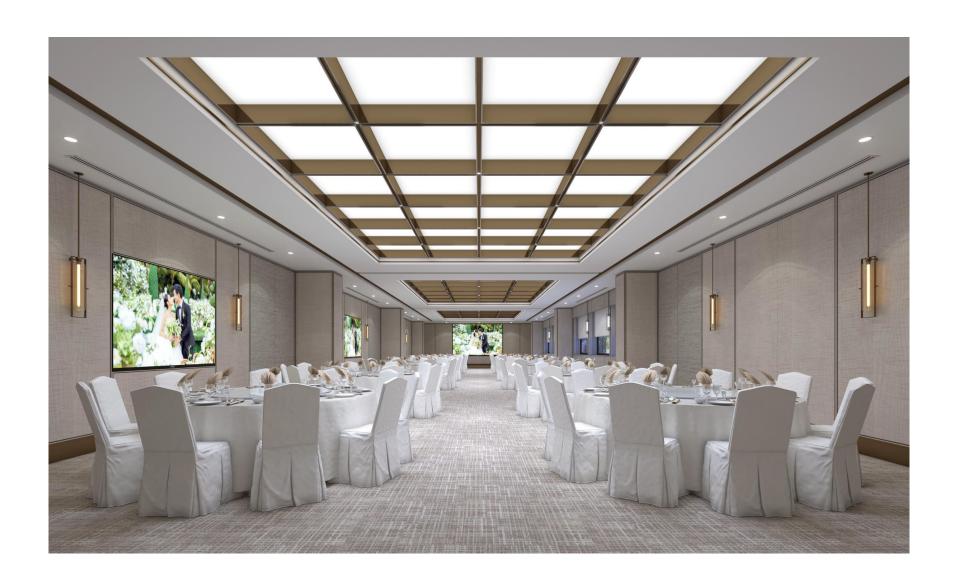

# denue

- Four wedding venues that caters anywhere from 120 to 500 guests
- Newly refurbished with a contemporary modern look
- Equipped with the latest technology and built-in LED walls in all wedding venues. Perfect opportunity to customize your own stage background with your own photos and animations

# TANGLIN ROOM Capacity of 150 to 200 persons

## **NASSIM ROOM**

# Capacity of 120 to 160 persons