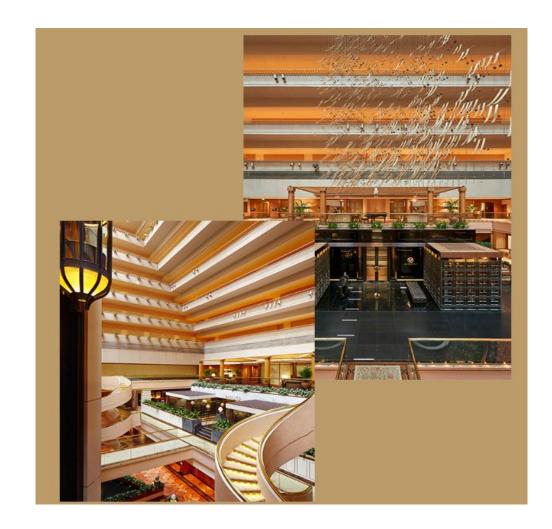

- Located at in the city's most select area, central to the business district, the tranquil UNESCO World Heritage Site Singapore Botanic Gardens, minutes' walk away from Orchard Road, the golden mile of shopping and entertainment in the city
- Nearest MRT station is Orchard Boulevard MRT
- The hotel is built around a sun-filled atrium that ascends through the building's 12storey interior. This natural daylight provides a warm welcoming as your guests enter to our hotel
- The unique and bold design of the hotel's architecture which provides many good photo spots such as our iconic spiral staircase, bubble lift, and Rain Shower Sculpture.