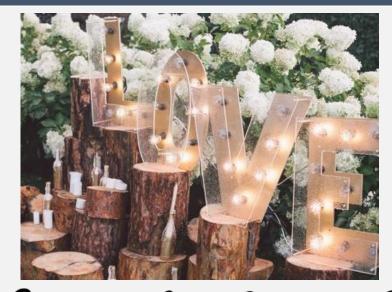

## A THEME THAT IS UNIQUELY YOURS

Create a theme that is custom-tailored, unique and personalized to you with all fresh flowers which provides a romantic and natural feel.

# A THEME THAT IS UNIQUELY YOURS

Create a theme that is custom-tailored, unique and personalized to you with all fresh flowers which provides a romantic and natural feel.